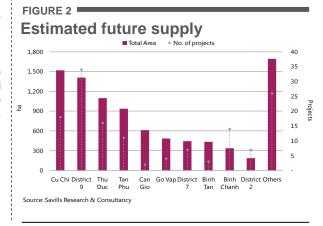

#### **Outlook**

Future stock from 2015 onwards is approximately 53,700 dwellings from 142 projects.

In the later quarters of 2015, nine projects with 1,400 units are expected to enter the market. District 9 is the largest supplier, accounting for 60% market share.