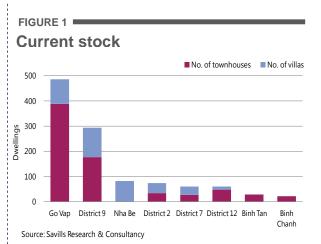

## → Supply

Four new villa/townhouse projects and the next phase of an existing project provided more than 480 dwellings to the primary market.

As of Q1/2015, the primary stock of the villa/townhouse segment was approximately 1,100 dwellings, a significant increase of 12% quarter-on-quarter (QoQ) and 319% year-on-year (YoY).

Go Vap became the largest supplier for the villa/townhouse market. District 9 contributed the most stock for the land plot segment.